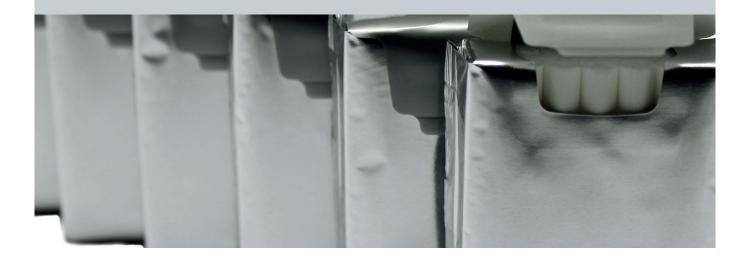

# Inner liner for cigarettes

For premium quality and taste – Inner liner for cigarettes is an easy solution to keep freshness of cigarettes and to guarantee longer intensive taste of packed cigarettes. Through its sealing the inner liner provides perfect cigarette quality. Additionally, the flap allows further space for advertisement. Inner liner for cigarettes is made out of one- and double-sealing layer in duplex or triplex structure.

#### Features:

- · Sealing against OPP-layer
- · Eyemarks for handling within the machinery
- · Additional space for advertisement on flap
- · Possible printing (up to 10 colours or lacquer) on both sides of the laminate
- · Laminates with or without aluminium
- · Coloured films