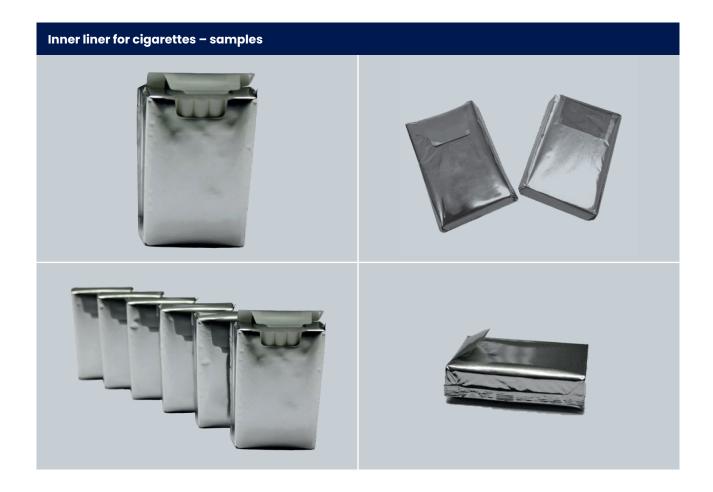

# Inner liner for cigarettes

For premium quality and taste – Inner liner for cigarettes is an easy solution to keep freshness of cigarettes and to guarantee longer intensive taste of packed cigarettes. Through its sealing the inner liner provides perfect cigarette quality. Additionally, the flap allows further space for advertisement. Inner liner for cigarettes is made out of one- and double-sealing layer in duplex or triplex structure.

#### Features:

- · Sealing against OPP-layer
- · Eyemarks for handling within the machinery
- · Additional space for advertisement on flap
- · Possible printing (up to 10 colours or lacquer) on both sides of the laminate
- · Laminates with or without aluminium
- · Coloured films