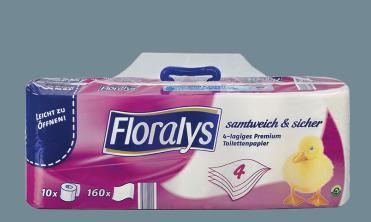

|                           |                                                                                                                                                                                                                                                                   | coex polyetrylene mins                                                                                                                                                                                                                                                                                                                                                                                                                                                                                                                                                                                                                                                                                                                                                                                                                                                                                                                                                                                                                                                                                                                                                                                                                                                                                                                                                                                                                                                                                                                                                                                                                                                                                                                                                                                                                                                                                                                                                                                                                                                                                                         |
|---------------------------|-------------------------------------------------------------------------------------------------------------------------------------------------------------------------------------------------------------------------------------------------------------------|--------------------------------------------------------------------------------------------------------------------------------------------------------------------------------------------------------------------------------------------------------------------------------------------------------------------------------------------------------------------------------------------------------------------------------------------------------------------------------------------------------------------------------------------------------------------------------------------------------------------------------------------------------------------------------------------------------------------------------------------------------------------------------------------------------------------------------------------------------------------------------------------------------------------------------------------------------------------------------------------------------------------------------------------------------------------------------------------------------------------------------------------------------------------------------------------------------------------------------------------------------------------------------------------------------------------------------------------------------------------------------------------------------------------------------------------------------------------------------------------------------------------------------------------------------------------------------------------------------------------------------------------------------------------------------------------------------------------------------------------------------------------------------------------------------------------------------------------------------------------------------------------------------------------------------------------------------------------------------------------------------------------------------------------------------------------------------------------------------------------------------|
| Wicketed bag produc       | et range                                                                                                                                                                                                                                                          |                                                                                                                                                                                                                                                                                                                                                                                                                                                                                                                                                                                                                                                                                                                                                                                                                                                                                                                                                                                                                                                                                                                                                                                                                                                                                                                                                                                                                                                                                                                                                                                                                                                                                                                                                                                                                                                                                                                                                                                                                                                                                                                                |
| Twister Plus <sup>®</sup> | <ul> <li>Filling from the short side</li> <li>Handle on the long side</li> <li>Handle area with reinforcing strips</li> <li>Different punching forms</li> <li>Material use reduced by 17 % thanks to PE handle strips and omission of the handle label</li> </ul> | Floralys santwick & sicher strains printing the strain printing the strains printing the stra |
| Scanpack                  | <ul> <li>Filling from the long side</li> <li>Handle on the long side</li> <li>Handle area 2-ply or 4-ply</li> <li>Different punching forms</li> </ul>                                                                                                             | Regina                                                                                                                                                                                                                                                                                                                                                                                                                                                                                                                                                                                                                                                                                                                                                                                                                                                                                                                                                                                                                                                                                                                                                                                                                                                                                                                                                                                                                                                                                                                                                                                                                                                                                                                                                                                                                                                                                                                                                                                                                                                                                                                         |
| Flatpack                  | · Filling from the short side<br>· Handle on the short side<br>· Handle area 2-ply or 4-ply                                                                                                                                                                       | Design                                                                                                                                                                                                                                                                                                                                                                                                                                                                                                                                                                                                                                                                                                                                                                                                                                                                                                                                                                                                                                                                                                                                                                                                                                                                                                                                                                                                                                                                                                                                                                                                                                                                                                                                                                                                                                                                                                                                                                                                                                                                                                                         |
|                           |                                                                                                                                                                                                                                                                   |                                                                                                                                                                                                                                                                                                                                                                                                                                                                                                                                                                                                                                                                                                                                                                                                                                                                                                                                                                                                                                                                                                                                                                                                                                                                                                                                                                                                                                                                                                                                                                                                                                                                                                                                                                                                                                                                                                                                                                                                                                                                                                                                |